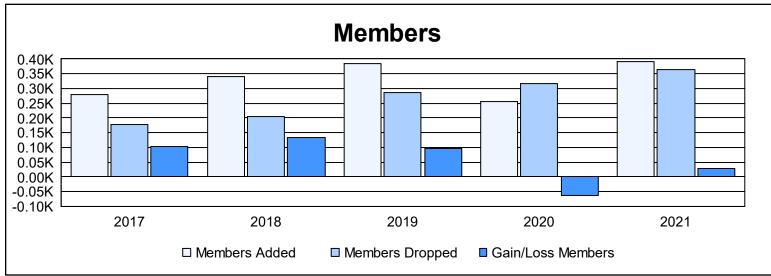

District M 2 As of June 2021 Cumulative

| Year      | New<br>Clubs | Dropped<br>Clubs | Gain/<br>Loss<br>Clubs | New<br>Members | Charter<br>Members | Reinstate<br>Members | Transfer<br>Members | Total<br>Member<br>Added | Total<br>Members<br>Dropped | Gain/<br>Loss<br>Members |
|-----------|--------------|------------------|------------------------|----------------|--------------------|----------------------|---------------------|--------------------------|-----------------------------|--------------------------|
| 2016-2017 | 2            | 0                | 2                      | 210            | 68                 | 2                    | 0                   | 280                      | 178                         | 102                      |
| 2017-2018 | 2            | 0                | 2                      | 266            | 67                 | 7                    | 1                   | 341                      | 206                         | 135                      |
| 2018-2019 | 7            | 1                | 6                      | 152            | 203                | 22                   | 6                   | 383                      | 287                         | 96                       |
| 2019-2020 | 1            | 3                | -2                     | 201            | 44                 | 5                    | 4                   | 254                      | 317                         | -63                      |
| 2020-2021 | 6            | 4                | 2                      | 225            | 141                | 20                   | 6                   | 392                      | 364                         | 28                       |
| Average   | 4            | 2                | 2                      | 211            | 105                | 11                   | 3                   | 330                      | 270                         | 60                       |