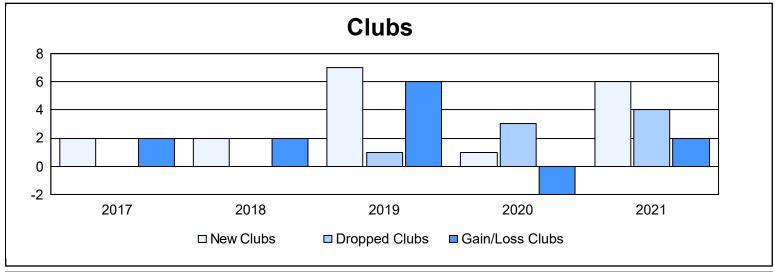

District M 2 As of June 2021 Cumulative

| Year      | New<br>Clubs | Dropped<br>Clubs | Gain/<br>Loss<br>Clubs | New<br>Members | Charter<br>Members | Reinstate<br>Members | Transfer<br>Members | Total<br>Member<br>Added | Total<br>Members<br>Dropped | Gain/<br>Loss<br>Members |
|-----------|--------------|------------------|------------------------|----------------|--------------------|----------------------|---------------------|--------------------------|-----------------------------|--------------------------|
| 2016-2017 | 2            | 0                | 2                      | 210            | 68                 | 2                    | 0                   | 280                      | 178                         | 102                      |
| 2017-2018 | 2            | 0                | 2                      | 266            | 67                 | 7                    | 1                   | 341                      | 206                         | 135                      |
| 2018-2019 | 7            | 1                | 6                      | 152            | 203                | 22                   | 6                   | 383                      | 287                         | 96                       |
| 2019-2020 | 1            | 3                | -2                     | 201            | 44                 | 5                    | 4                   | 254                      | 317                         | -63                      |
| 2020-2021 | 6            | 4                | 2                      | 225            | 141                | 20                   | 6                   | 392                      | 364                         | 28                       |
| Average   | 4            | 2                | 2                      | 211            | 105                | 11                   | 3                   | 330                      | 270                         | 60                       |